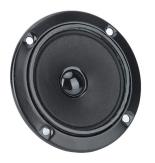

### **VOICE SPEAKER**

- Outside Diameter Height Material Rated Power Frequency Response Range Sensitivity Impedance
- 98 mm (3.9 inches) 45 mm (1.8 inches) Copper-clad aluminum 20W 1.5 KHz-18 KHz 96dB (1m/1w) 40hm