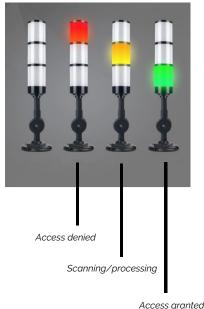

## FEEDBACK SIGNAL LAMP

Voltage Material Buzzer Volume Base Rotation Dimensions Light Colours

12/24V Aluminum alloy 85 decibels 180 degrees 338mm x 90mm Red, yellow, green