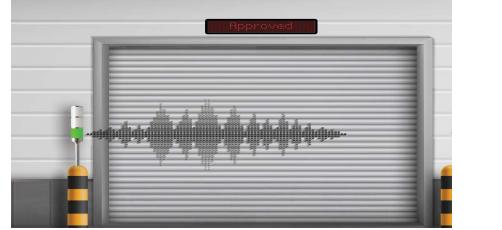

## **GENERAL INFORMATION**

LocoMobi World's License Plate Recognition System (LPR) is a fully scalable solution with a combination of innovative hardware and software products. Introducing the newest system addon, the **LPR Interactive Feedback System**. Drivers receive real-time feedback from the LPR system as they approach the entrance overhead door or barrier gate. The feedback consists of a smart programmable LED sign and/or an industrial signal light tower with an optional voice speaker.

The sign displays feedback to the driver when their plate is being scanned, and the result: *permitted* or *not permitted*. Drivers not approved can be instructed to use the intercom, or the system can trigger it automatically, along with any other supported intercoms. The system is fully customizable and programmable, allowing it to be tailored to the customer's specific needs!