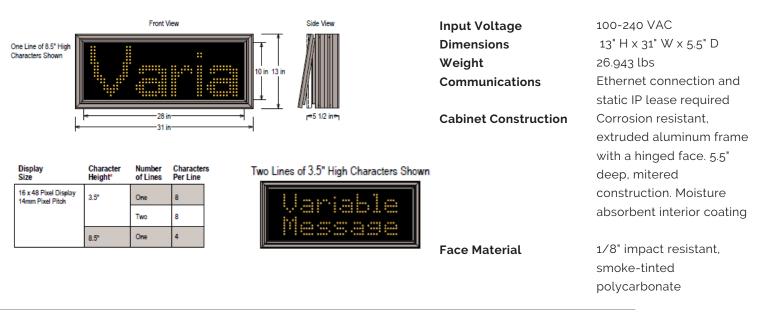

LIGHTS & BENEFITS** 

- Fully customizable programming of LED sign messaging and voice feedback
- Easily integrated into any current or new LPR system
- Cost-effective and increases customer satisfaction
- User-friendly: users feel at ease with the LPR system by having interactive instructions
- Environmental Sustainability: instructing drivers lowers idle time and stops vehicles from blocking traffic
- Feedback to non-compliant parkers and informing them to register their license plate will increase future compliance



# LPR INTERACTIVE FEEDBACK SYSTEM

# **TECHNICAL SPECIFICATIONS**

## FEEDBACK SIGNAL LAMP

Voltage Material Buzzer Volume Base Rotation Dimensions Light Colours

12/24V Aluminum alloy 85 decibels 180 degrees 338mm x 90mm Red, yellow, green

#### SMART LED SCROLLING SIGN



### **VOICE SPEAKER**



- Outside Diameter Height Material Rated Power Frequency Response Range Sensitivity Impedance
- 98 mm (3.9 inches) 45 mm (1.8 inches) Copper-clad aluminum 20W 1.5 KHz-18 KHz 96dB (1m/1w) 40hm